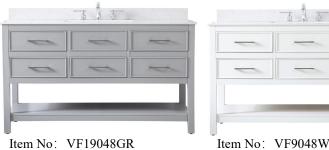

## **Sinclaire collection**

48 inch single bathroom vanity Set

Item No: VF19048BL (Blue)

(Grey)

Item No: VF9048WH

(White)

**Available Finishes** 