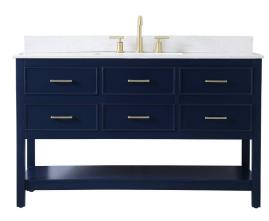

## **Sinclaire collection**

48 inch single bathroom vanity Set

Item No: VF19048BL (Blue)

(Grey)

Item No: VF9048WH

(White)

**Available Finishes** 